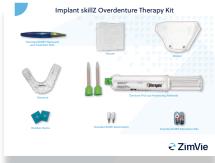

### Module 3: Hands-On Step-by-Step Instructional Video

Module 3
Hands-On Overdenture Fabrication
Dr. Maria D. Gonzalez & Dr. Amy L. Ridall

\*Course Fee Includes: Two Self-Study Virtual Modules followed by a Hands-On Step-by-Step Module that includes the implant skillZ kit, which includes the OverdenSURE Insertion and Patient Education Model.